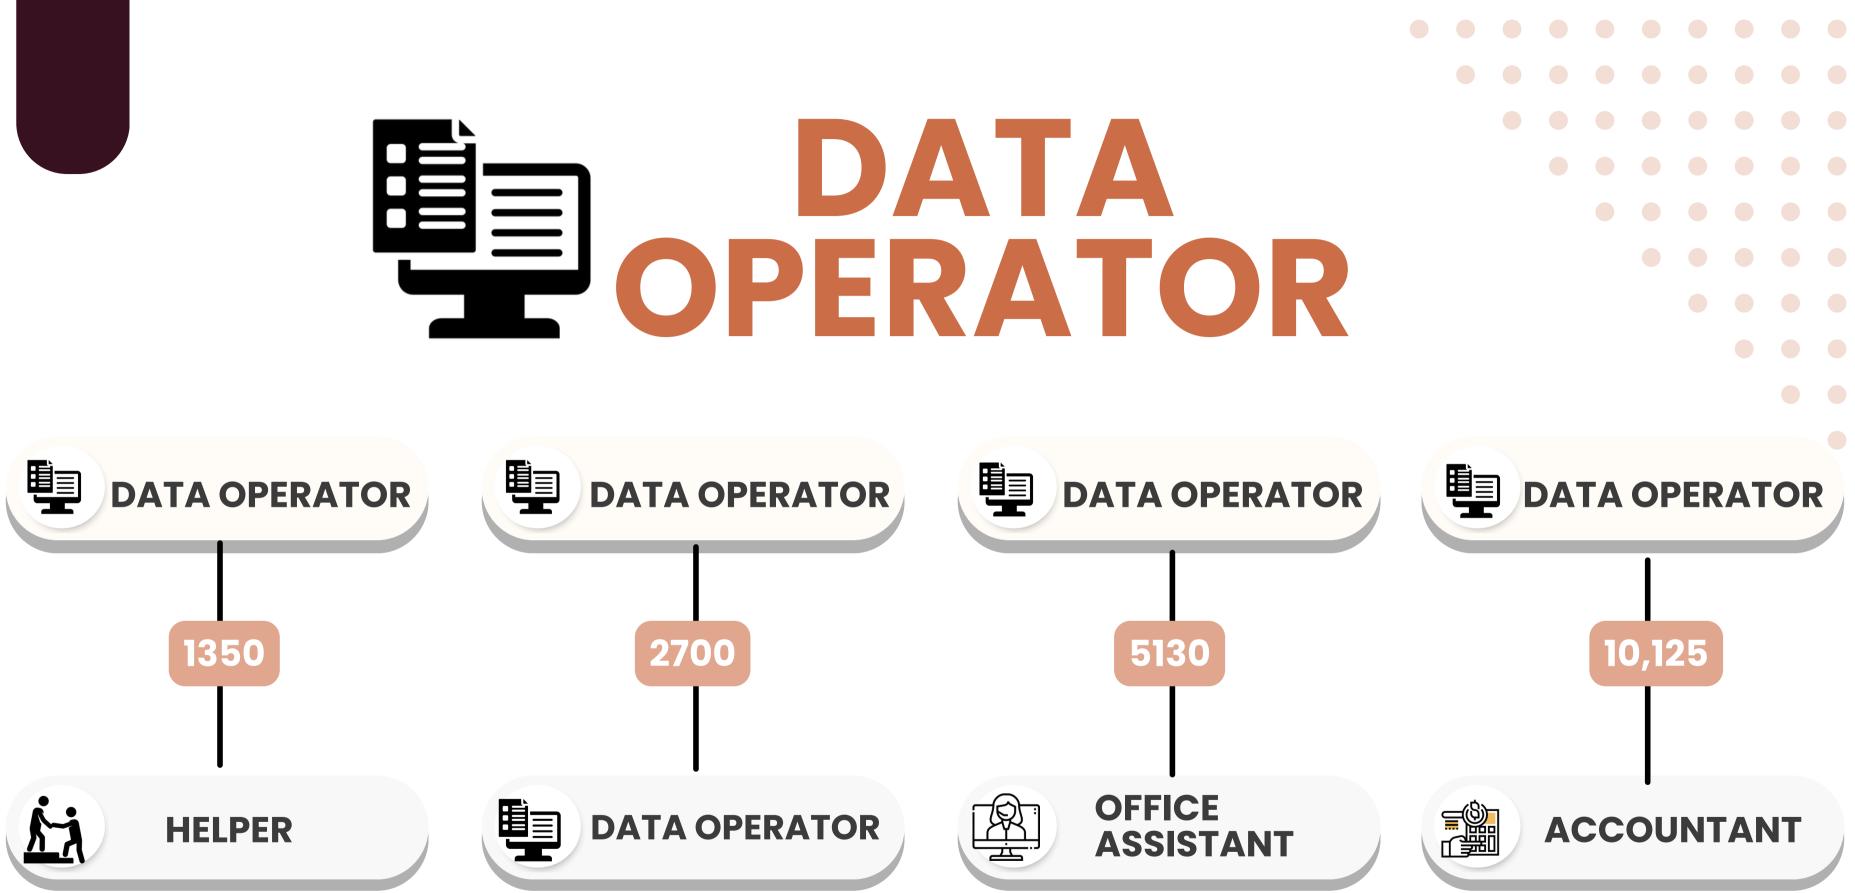

# Data Operator DIRECT PROFIT (15%)

#### 

DIRECT PROFIT (15%)➡ 2% (Personal Group Profit)