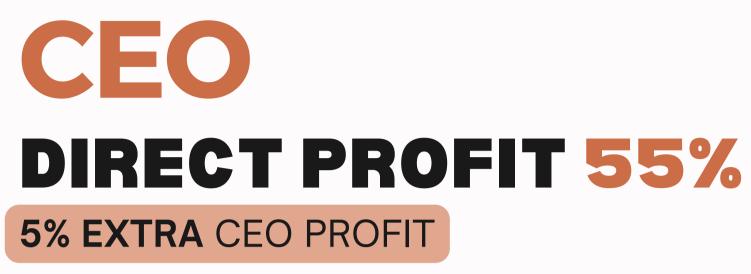

#### DIRECT PROFIT (55%)

- ➡ 4% (Personal Group Profit)
- ➡ 1.5% (Group Profit)
- ▶ 1% (Group Profit)
- ➡ 0.5% (Group Profit)
- ➡ 0.3% (Group Profit)
- ➡ 0.2% (Group Profit)