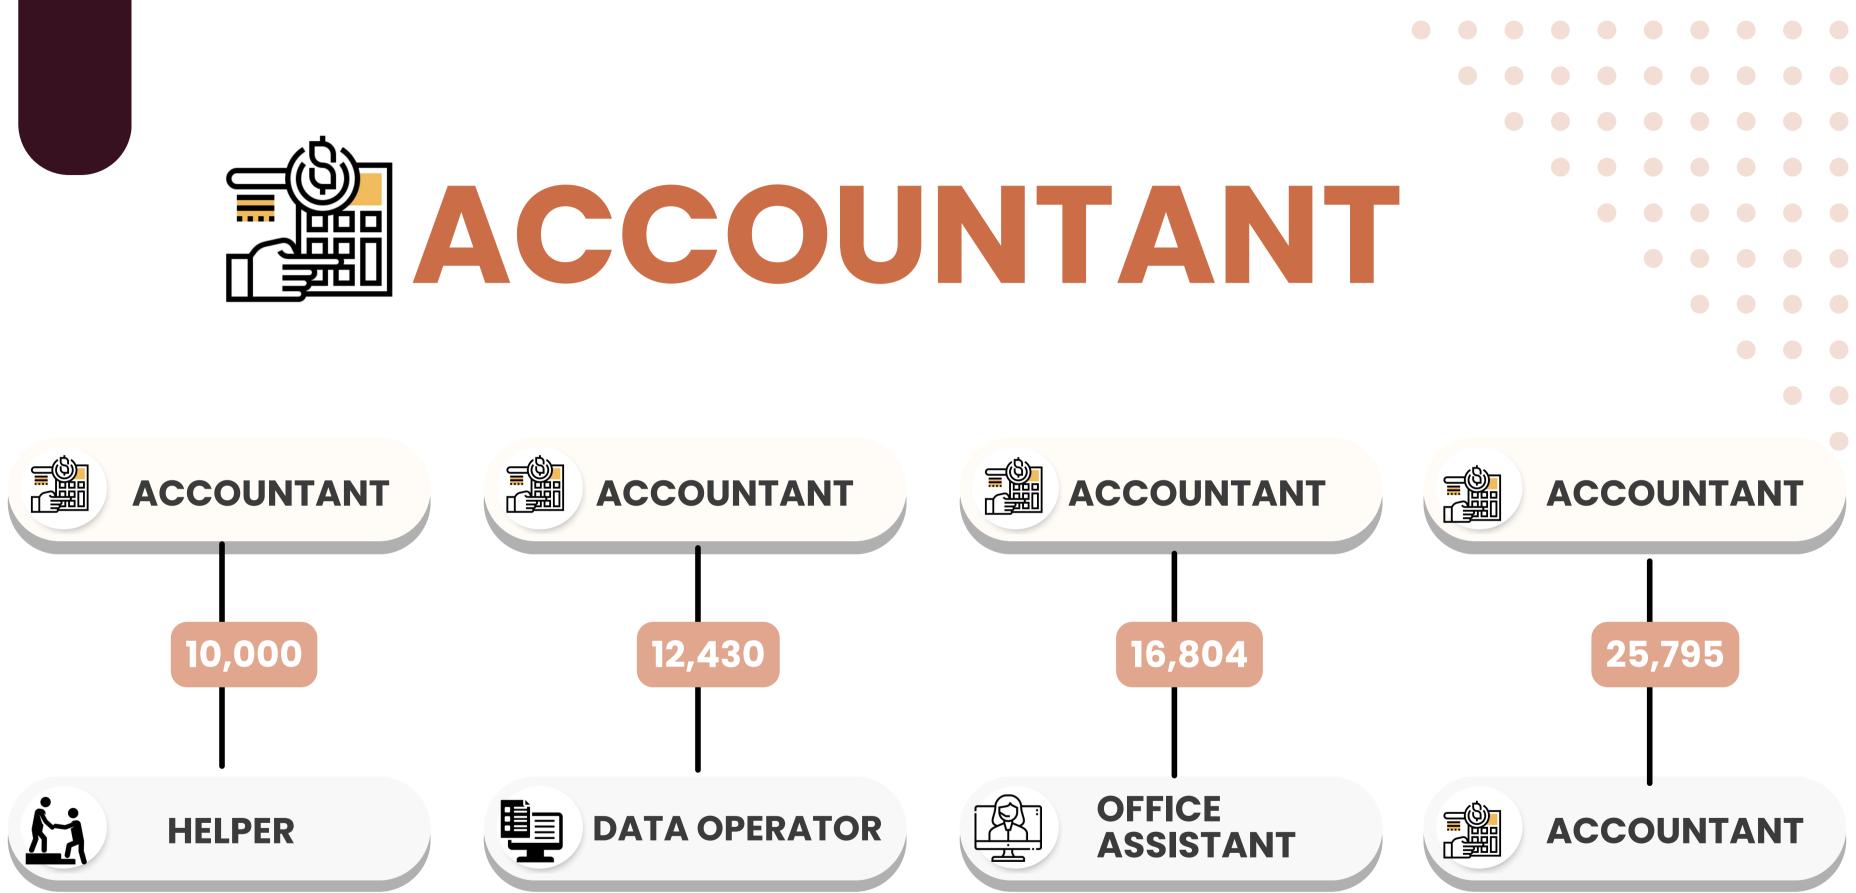

## Helper Direct profit (11%)

# Data Operator DIRECT PROFIT (15%)

# Office Assistant DIRECT PROFIT (21%)

Package **\$\$** sub total₹ 38000

3 License assign (user pannel )

# Accountant DIRECT PROFIT (27%)

Start business with Accountant rank and recruit any one Accountant rank person in a month and get Shimla tour