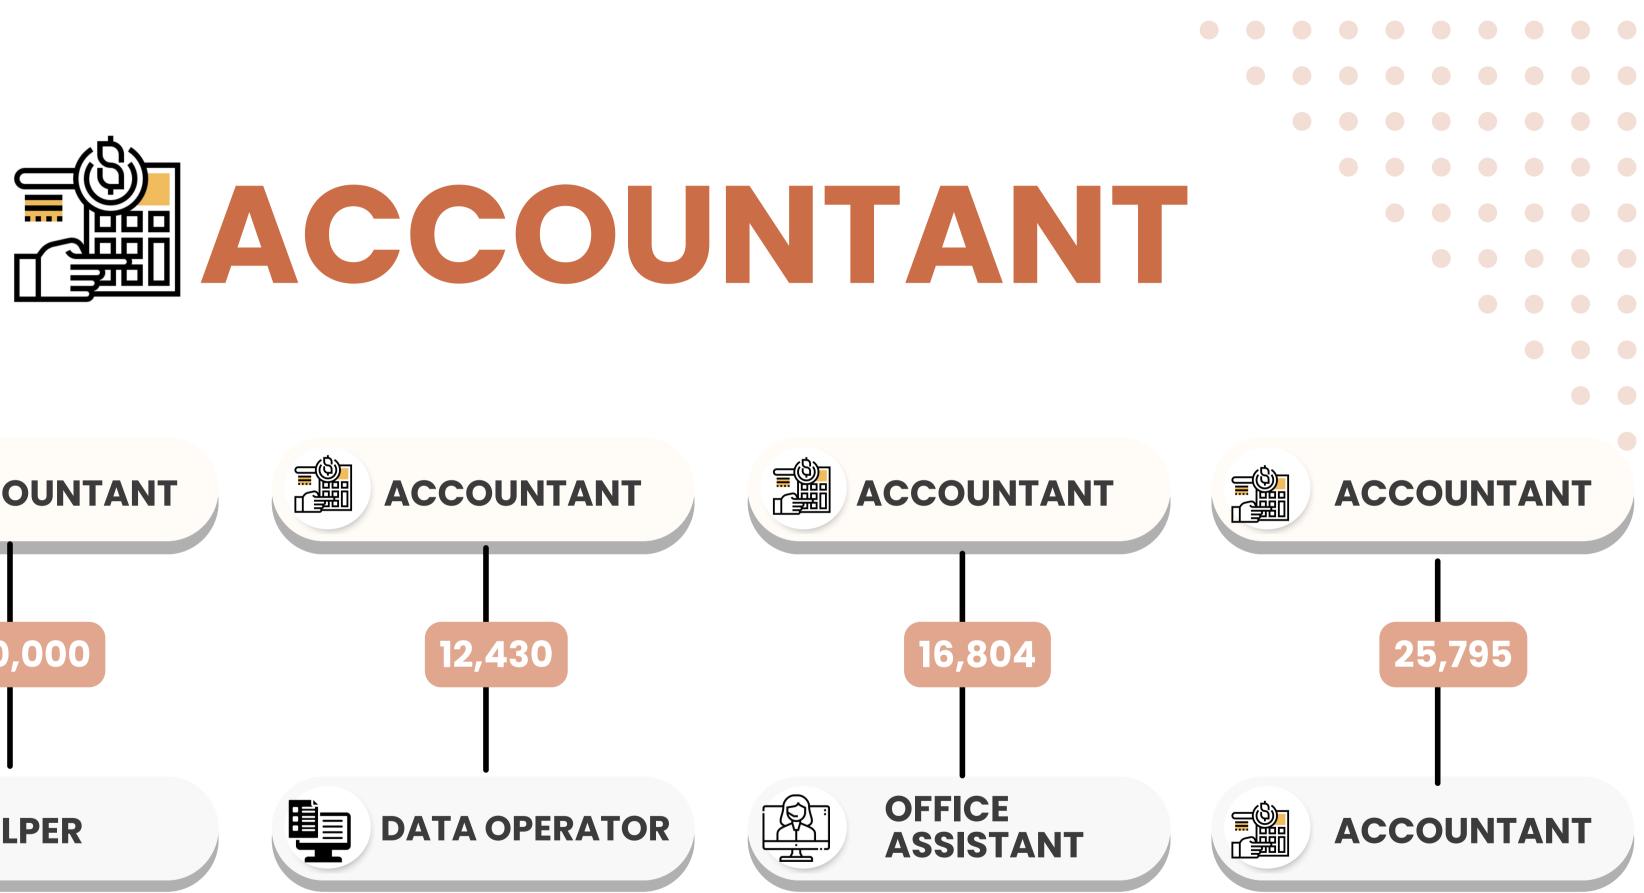

# Accountant DIRECT PROFIT (27%)

Start business with Accountant rank and recruit any one Accountant rank person in a month and get Shimla tour

#### DIRECT PROFIT (27%)

- 10% (Personal Group Profit)
- ➡ 5% (Group Profit)
- ➡ 3% (Group Profit)
- 2% (Group Profit)
- 1% (Group Profit)
- ➡ 0.5% (Group Profit)