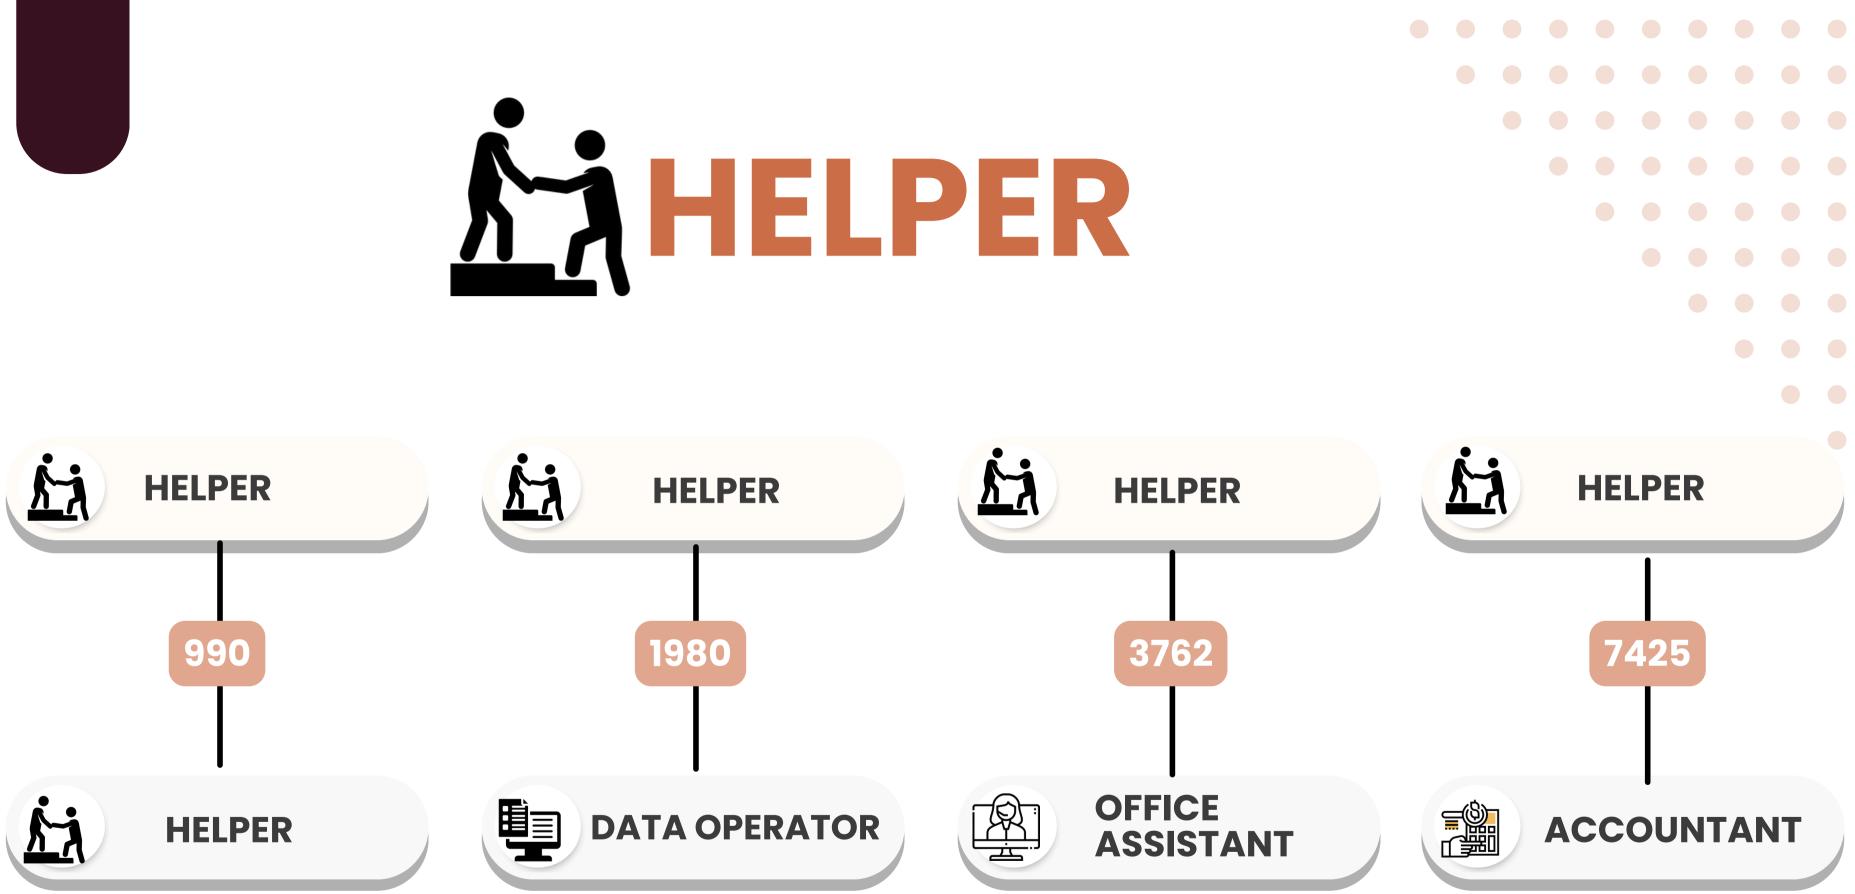

## Helper Direct profit (11%)

# Data Operator DIRECT PROFIT (15%)

# Office Assistant DIRECT PROFIT (21%)

Package **\$\$** sub total₹ 38000

3 License assign (user pannel )

# Accountant DIRECT PROFIT (27%)

Start business with Accountant rank and recruit any one Accountant rank person in a month and get Shimla tour