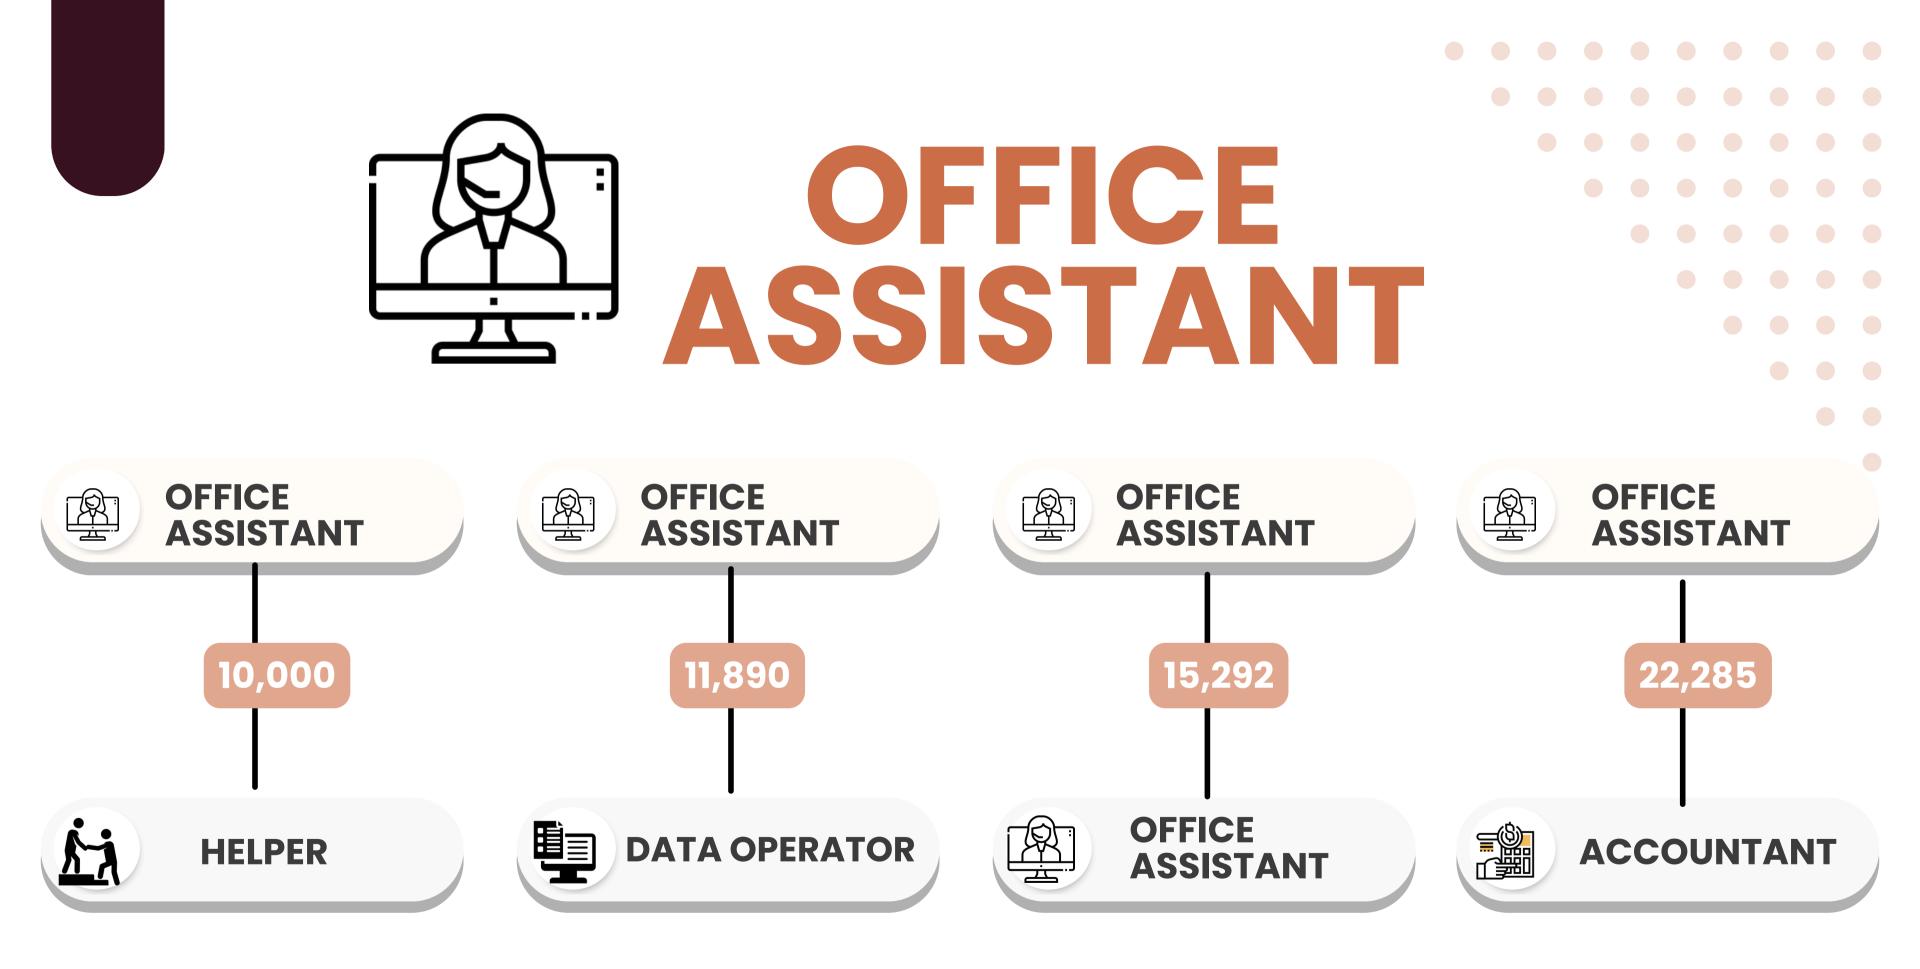

# Office Assistant DIRECT PROFIT (21%)

Package **\$\$** sub total₹ 38000

3 License assign (user pannel )

#### DIRECT PROFIT (21%)

- 4% (Personal Group Profit)
- **2%** (Group Profit)