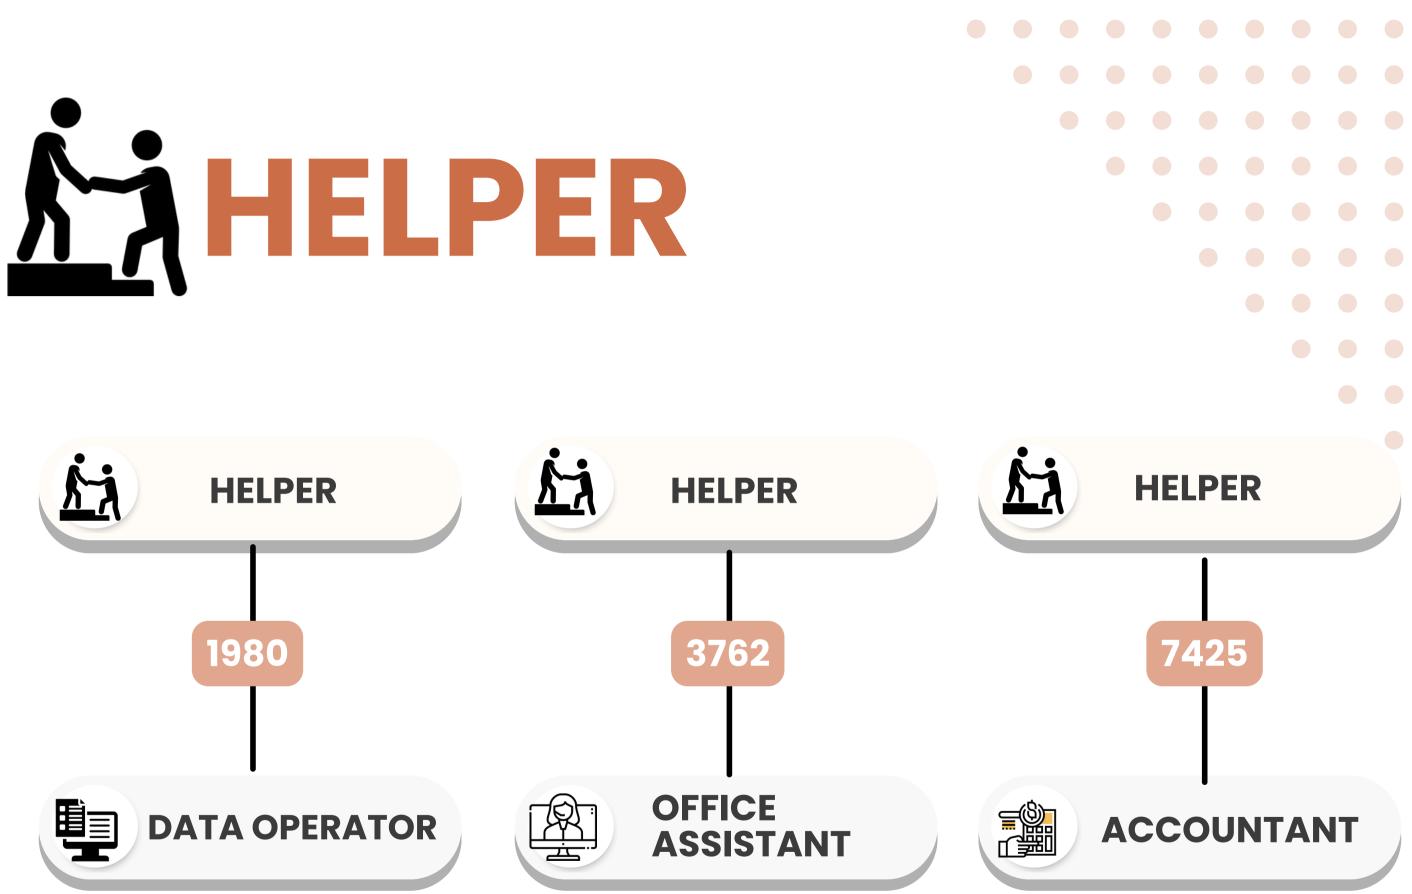

## Helper Direct profit (11%)

# Data Operator DIRECT PROFIT (15%)

# Office Assistant DIRECT PROFIT (21%)

Package **\$\$** sub total₹ 38000

3 License assign (user pannel )

# Accountant DIRECT PROFIT (27%)

Start business with Accountant rank and recruit any one Accountant rank person in a month and get Shimla tour